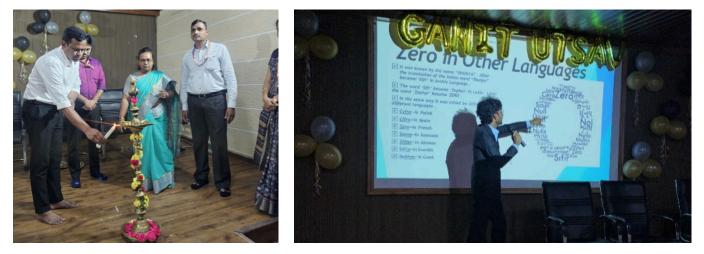

### Ganith Utsav: Celebrating National Mathematics Day

On 23rd December 2024, our institution celebrated **Ganith Utsav** to honor the 137th birth anniversary of the legendary mathematician, Srinivasa Ramanujan. The event highlighted the brilliance and contributions of this eminent figure to the field of mathematics.

Ganith Utsav: Celebrating National Mathematics Day on 23rd December, 2024