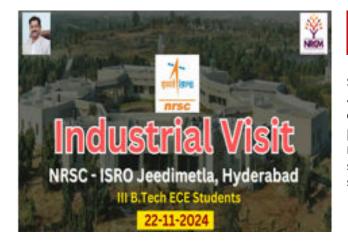

### WORKSHOPS CONDUCTED

Students of III B.Tech ECE visited NRSC – ISRO, Jeedimetla on 22nd November 2024 as part of an industrial exposure program. The visit provided students with valuable insights into real-time satellite data processing, remote sensing technologies, and the applications of space research in national development.