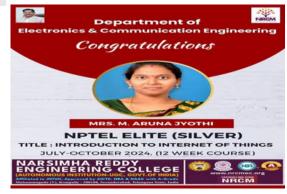

Mrs. M. Aruna Jyothi, Assistant Professor, received the NPTEL ELITE (Silver) certification for successfully completing the course "Introduction to Internet of Things" .(July– October 2024).