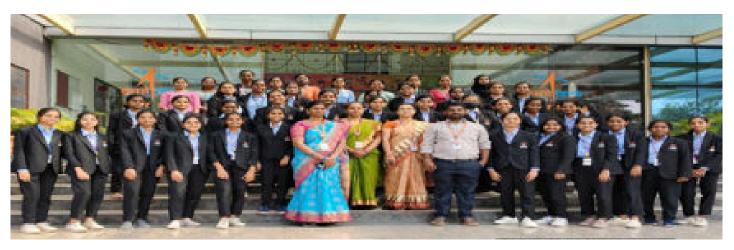

### WORKSHOPS CONDUCTED

Students of III B.Tech ECE visited NRSC – ISRO, Jeedimetla on 22nd November 2024 as part of an industrial exposure program. The visit provided students with valuable insights into real-time satellite data processing, remote sensing technologies, and the applications of space research in national development.