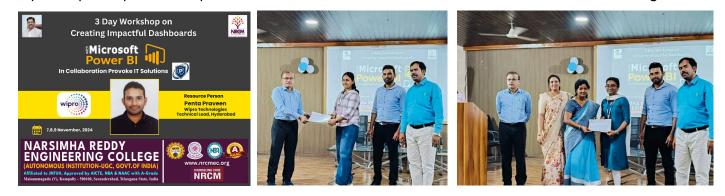

### **3-Day Power BI Workshop on Creating Impactful Dashboards**

NRCM organized a 3-day workshop on "Creating Impactful Dashboards with Microsoft Power BI" from 7th to 9th November 2024, in collaboration with Provoke IT Solutions. The workshop featured Mr. Penta Praveen, Technical Lead at Wipro Technologies, Hyderabad, as the resource person. This event aimed to empower participants with practical skills in data visualization and dashboard creation using Power BI.