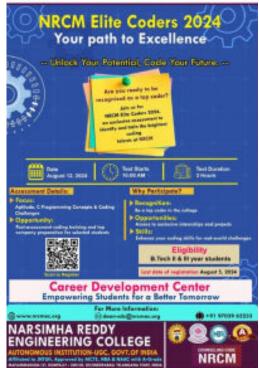

### Elite Coders 2024 – Code Your Future

NRCM invites B.Tech II & III year students to join Elite Coders 2024, a coding contest on August 12. Sharpen your skills, gain recognition, and unlock career opportunities. Register by August 5 to compete in a 3-hour coding test organized by the Career Development Center. NRCM organized a motivational session on"Unlocking High-Paying Careers in Product-Based Companies"by IIT alumnus Sri Thimma Reddy Garu. Held on 27th September 2024, the event aimed to inspire NRCM Elite Coders by sharing valuable insights into cracking top roles in product-based companies.