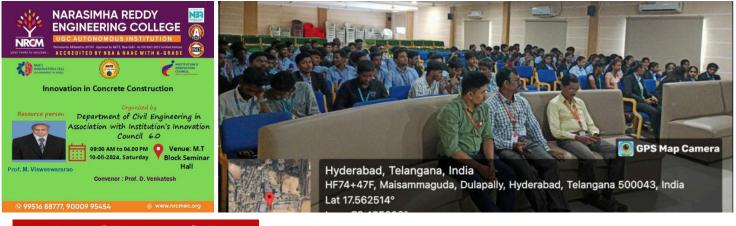

# SESSION ON INNOVATION IN CONCRETE CONSTRUCTION

The Department of Civil Engineering, Narsimha Reddy Engineering College organized the Seminar topic on Innovation in Concrete Construction. The resource person of the session Prof. M. Visweswararao, currently working as Professor in Department of Civil Engineering Malla Reddy Institute of Technology, Hyderabad.