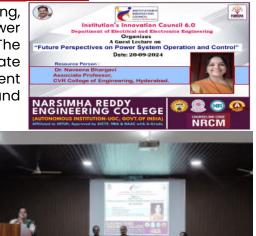

### **GUEST LECTURE**

The Department of Electrical and Electronics Engineering, organized a guest lecture on "Future Perspectives on Power System Operation and Control" on 20th September 2024. The session was delivered by Dr. Naveena Bhargavi, Associate Professor from CVR College of Engineering, Hyderabad. The event aimed to provide valuable insights into evolving trends and innovations in power system management.