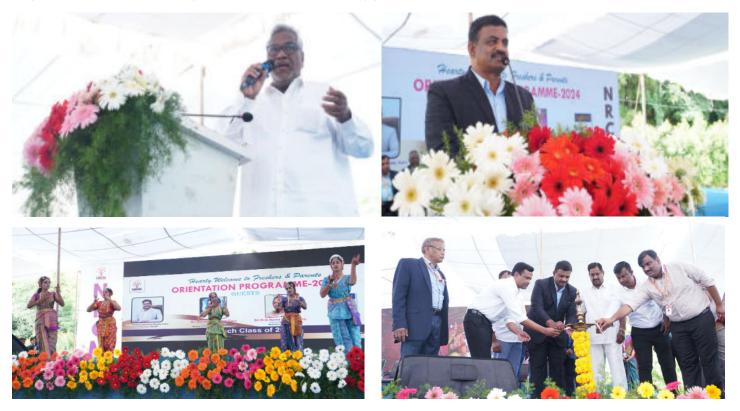

# **FRESHMAN ORIENTATION PROGRAMME 2K24**

The Orientation Programme organized for the newly admitted students of the I year B. Tech class of 2024. The event, conducted on 30th August 2024, marked the beginning of an exciting academic journey for our students. Guest Speakers Sri D G Ramamurthy Garu, Motivational Speaker, Police Dept. & Sri Goreti Venkanna Garu, Lyricist, poet, Member of Telangana Legislative Council has given their valuable suggestions to students and parents.