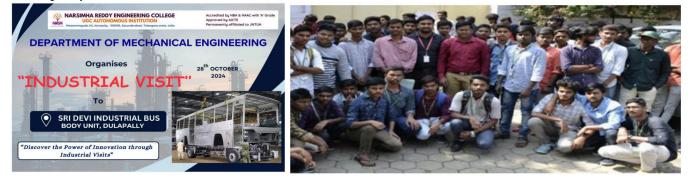

### **INDUSTRIAL VISIT**

The Department of Mechanical Engineering at Narsimha Reddy Engineering College organized an industrial visit on October 28, 2024. The visit was to Sri Devi Industrial Bus Body Unit in Dulapally, providing students with an opportunity to "Discover the Power of Innovation through Industrial Visits." This initiative aims to bridge the gap between academic learning and practical industry exposure.