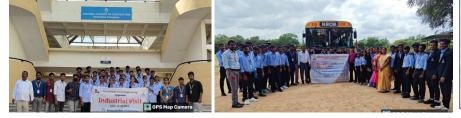

# INDUSTRAIL VISIT

The Second year and third year year students of Civil Engineering have visited the 'NATIONAL ACADEMY OF CONSTRUCTION' on 27-08-2024 & 19-10-2024 at NAC Grounds, Izzathnagar, Cyberabad, Hyderabad, Kothaguda, Telangana.