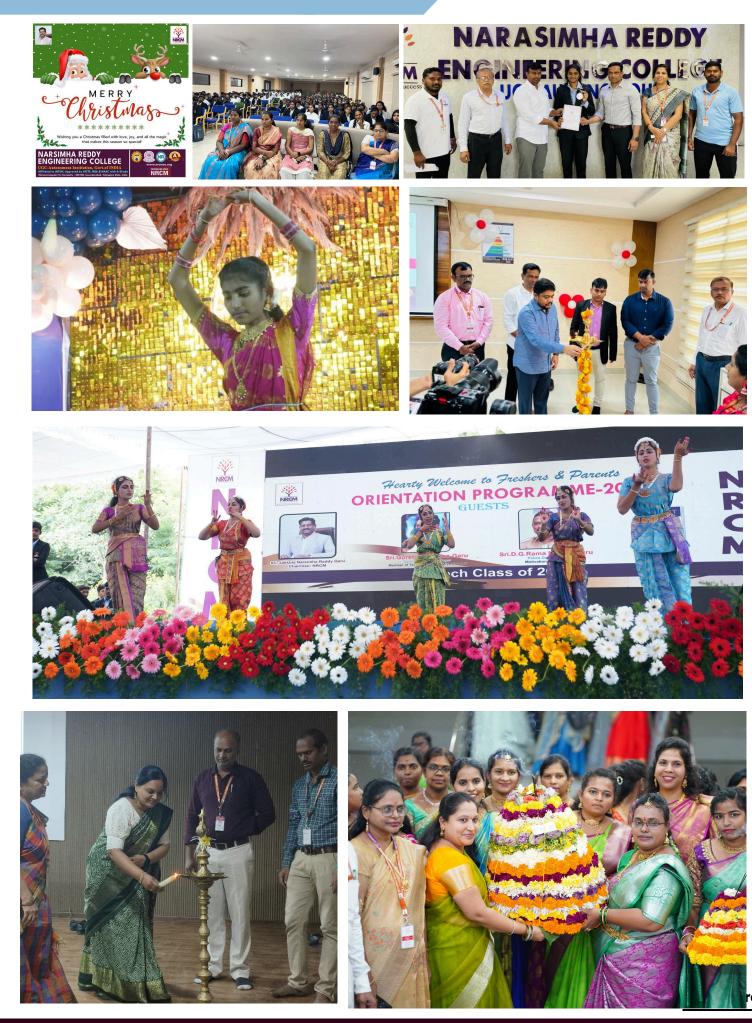

# **FRESHMAN ORIENTATION PROGRAMME 2K24**

The Orientation Programme organized for the newly admitted students of the I year B. Tech class of 2024. The event, conducted on 30th August 2024, marked the beginning of an exciting academic journey for our students. Guest Speakers Sri D G Ramamurthy Garu, Motivational Speaker, Police Dept. & Sri Goreti Venkanna Garu, Lyricist, poet, Member of Telangana Legislative Council has given their valuable suggestions to students and parents.

# FRESHER'S DAY CELEBRATIONS

The vibrant and much-awaited Fresher's Day 2024 was grandly celebrated on 16th November 2024 at NRCM. The event was organized with great enthusiasm to welcome the first-year students of Engineering. It was inaugurated by Sri K. Edukondalu (CI) and Sri Sri Narsimha Reddy, Chairman of the college, who appreciated the efforts of the organizing committee and congratulated the students for their active participation

Teacher's Day at Narsimha Reddy Engineering College was celebrated with great enthusiasm and respect. Students expressed their gratitude through heartfelt speeches, cultural performances, and creative activities dedicated to their teachers. The event highlighted the vital role of teachers in shaping young minds and building a better future. Faculty members were honored with tokens of appreciation, and the atmosphere was filled with joy, admiration, and a strong bond between students and teachers.

Bathukamma was celebrated with vibrant colors and festive spirit at Narsimha Reddy Engineering College. Students and staff came together to create beautiful floral arrangements and participated in traditional songs and dances. The campus was filled with joy as everyone embraced the rich cultural heritage of Telangana. The celebration reflected unity, devotion, and the importance of preserving traditions, making it a memorable and lively occasion for all.

# National Conference on Recent Trends in Engineering and Technology, Management and Sciences (NCRTMES-2024)

NRCM was organized a National Conference on Recent Trends in Technology, Engineering and Management and Sciences (NCRTMES-2024) 11th and 12th November 2024. The conference invites paper submissions from students, researchers, and faculty across various disciplines, and including engineering, management, and humanities. All accepted abstracts will be published with an ISBN. This event is a great opportunity to present innovative ideas, network with contribute peers, and to academic discussions on recent scientific technological and advancements.