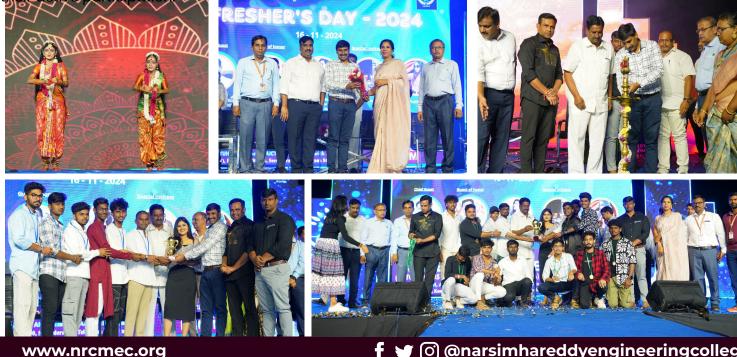

# FRESHER'S DAY CELEBRATIONS

The vibrant and much-awaited Fresher's Day 2024 was grandly celebrated on 16th November 2024 at NRCM. The event was organized with great enthusiasm to welcome the first-year students of Engineering. It was inaugurated by Sri K. Edukondalu (CI) and Sri Sri Narsimha Reddy, Chairman of the college, who appreciated the efforts of the organizing committee and congratulated the students for their active participation

Teacher's Day at Narsimha Reddy Engineering College was celebrated with great enthusiasm and respect. Students expressed their gratitude through heartfelt speeches, cultural performances, and creative activities dedicated to their teachers. The event highlighted the vital role of teachers in shaping young minds and building a better future. Faculty members were honored with tokens of appreciation, and the atmosphere was filled with joy, admiration, and a strong bond between students and teachers.

# National Conference on Recent Trends in Engineering and Technology, Management and Sciences (NCRTMES-2024)

NRCM was organized a National Conference on Recent Trends in Technology, Engineering and Management and Sciences (NCRTMES-2024) 11th and 12th November 2024. The conference invites paper submissions from students, researchers, and faculty across various disciplines, and including engineering, management, and humanities. All accepted abstracts will be published with an ISBN. This event is a great opportunity to present innovative ideas, network with contribute peers, and to academic discussions on recent scientific technological and advancements.