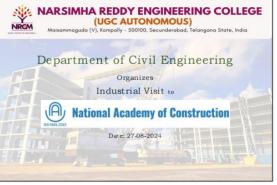

# INDUSTRAIL VISIT

The Second year and third year year students of Civil Engineering have visited the 'NATIONAL ACADEMY OF CONSTRUCTION' on 27-08-2024 & 19-10-2024 at NAC Grounds, Izzathnagar, Cyberabad, Hyderabad, Kothaguda, Telangana.