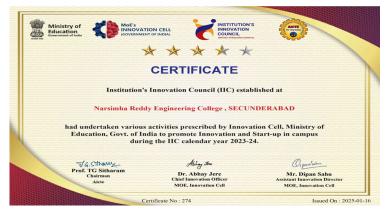

# Institution's Innovation Council (IIC)

# Awarded a 3.5-Star Rating by the Institution's Innovation Council

We are proud to announce that Narsimha Reddy Engineering College, Secunderabad has received a prestigious certificate from the Ministry of Education's Innovation Cell, Government of India, recognizing the establishment and active functioning of the Institution's Innovation Council (IIC) for the academic year 2023–24. The college successfully conducted various innovation and start-up-related activities as per the guidelines, reflecting our strong commitment to fostering a culture of creativity and entrepreneurship on campus.