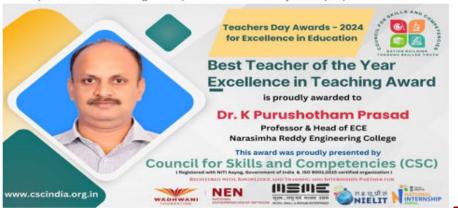

# **FACULTY ACHIEVEMENTS**

Dr. K. Purushotham Prasad, Professor and Head of ECE, was honored with the Best Teacher of the Year Excellence in Teaching Award 2024 by the Council forSkills and Competencies (CSC).