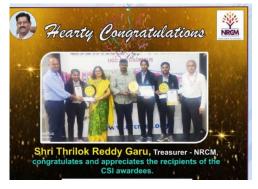

### NRCM Students Recognized by CSI Hyderabad Chapter

NRCM Students Recognized by CSI Hyderabad Chapter Summary: Narsimha Reddy Engineering College (NRCM) celebrates the achievement of its students who received awards from the Computer Society of India (CSI) – Hyderabad Chapter. The awards were presented in recognition of their talent and hard work in the field of computer science and technology. Shri Thrilok Reddy Garu, Treasurer of NRCM, congratulated the students and appreciated their success. This recognition reflects NRCM's continued commitment to encouraging excellence and innovation among its students.