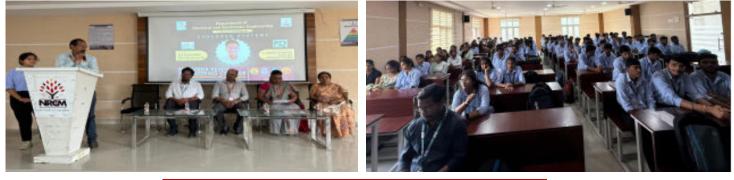

# National Conference on Recent Trends in Engineering and Technology, Management and Sciences (NCRTMES-2024)

NRCM was organized a National Conference on Recent Trends in Technology, Engineering and Management and Sciences (NCRTMES-2024) 11th and 12th November 2024. The conference invites paper submissions from students, researchers, and faculty across various disciplines, and including engineering, management, and humanities. All accepted abstracts will be published with an ISBN. This event is a great opportunity to present innovative ideas, network with contribute peers, and to academic discussions on recent scientific technological and advancements.