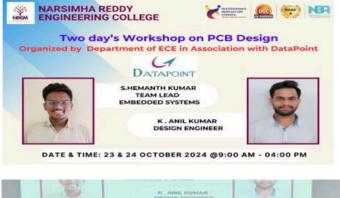

# **WORKSHOPS CONDUCTED**

The Department of ECE organized a two-day workshop on PCB Design in association with DataPoint on 23rd & 24th October 2024. The sessions were led by Mr. S. Hemanth Kumar (Team Lead – Embedded Systems) and Mr. K. Anil Kumar (Design Engineer), providing handson exposure to students.