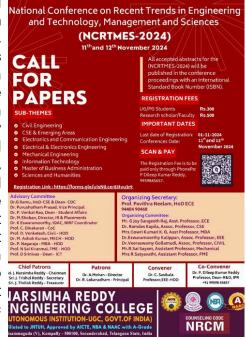

# National Conference on Recent Trends in Engineering and Technology, Management and Sciences (NCRTMES-2024)

NRCM was organized a National Conference on Recent Trends in Technology, Engineering and Management and Sciences (NCRTMES-2024) 11th and 12th November 2024. The conference invites paper submissions from students, researchers, and faculty across various disciplines, and including engineering, management, and humanities. All accepted abstracts will be published with an ISBN. This event is a great opportunity to present innovative ideas, network with contribute peers, and to academic discussions on recent scientific technological and advancements.