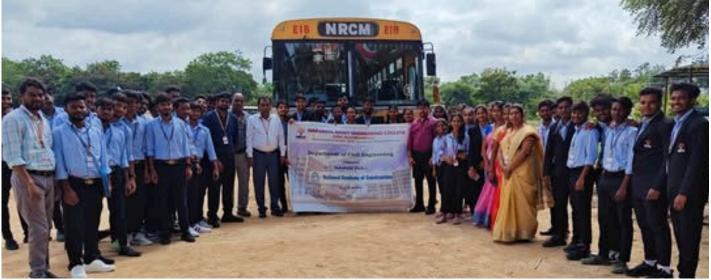

# INDUSTRAIL VISIT

The Second year and third year year students of Civil Engineering have visited the 'NATIONAL ACADEMY OF CONSTRUCTION' on 27-08-2024 & 19-10-2024 at NAC Grounds, Izzathnagar, Cyberabad, Hyderabad, Kothaguda, Telangana.