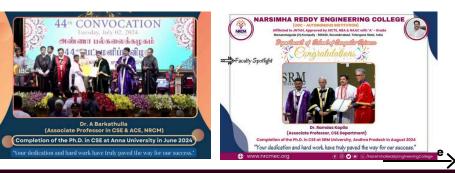

### Ph D Awardees

Dr. A Barkathulla, and Dr. Ramdas Kapila, Associate Professor, CSE Department at Narsimha Reddy Engineering College (NRCM), on successfully completing his Ph.D. in Computer Science and Engineering from Various Universities.