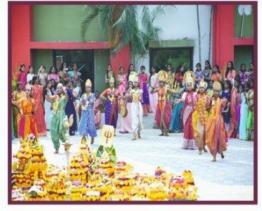

Bathukamma was celebrated with vibrant colors and festive spirit at Narsimha Reddy Engineering College. Students and staff came together to create beautiful floral arrangements and participated in traditional songs and dances. The campus was filled with joy as everyone embraced the rich cultural heritage of Telangana. The celebration reflected unity, devotion, and the importance of preserving traditions, making it a memorable and lively occasion for all.

### **BATHUKAMMA CELEBRATIONS - 2024**

At NRCM we have celebrated the Bathukamma festival celebrations grandly in the college, the first prize was won by the EEE DEP.We are so happy for getting the first price in the competition. In this we also participated in food competition in making special dishes for making this occasion more prosperous.