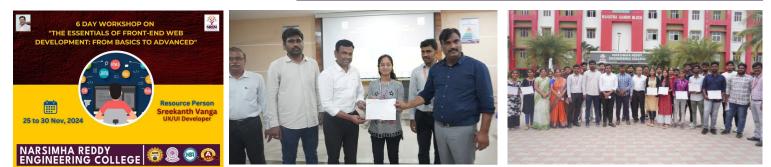

### 6-Day Workshop on Front-End Web Development

The Department of CSE organizing a 6-day workshop titled "The Essentials of Front-End Web Development: From Basics to Advanced", scheduled from 25th to 30th November 2024. The session will be led by Mr. Sreekanth Vanga, a seasoned UX/UI Developer. This workshop aims to equip participants with comprehensive front-end development skills, covering core technologies like HTML, CSS, JavaScript, and more.