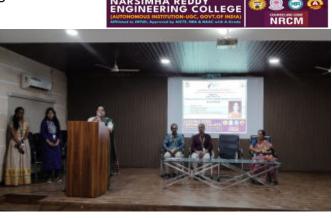

# **Civil Services Awareness Program**

A seminar on Civil Services – The G.O.A.T Career for a Fresh Graduate was conducted at Narsimha Reddy Engineering College, Medchal, in collaboration with Telangana Today, Namaste Telangana, and Reflections IAS Academy. UPSC achiever Dr. G. Vivekananda inspired students with insights into the exam process and the role of civil servants. He emphasized that success in UPSC is achievable for students from all backgrounds through focused study and determination. Sri Ramana Muppalla, founder of Reflections IAS, highlighted the importance and responsibility of civil services in addressing societal challenges.