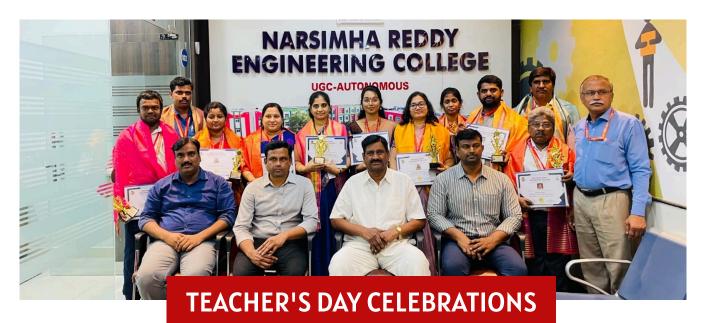

Teacher's Day at Narsimha Reddy Engineering College was celebrated with great enthusiasm and respect. Students expressed their gratitude through heartfelt speeches, cultural performances, and creative activities dedicated to their teachers. The event highlighted the vital role of teachers in shaping young minds and building a better future. Faculty members were honored with tokens of appreciation, and the atmosphere was filled with joy, admiration, and a strong bond between students and teachers.