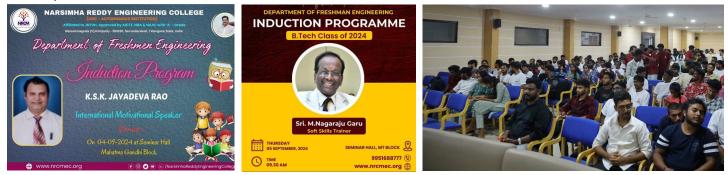

### Induction Program

- 1. 04 September 2024 A powerful session by Mr. KSK Jayadeva Rao, International Motivational Speaker, held at Seminar Hall, MG Block. His engaging talk inspired students to set clear goals and pursue them with passion and perseverance.
- 2. 05 September 2024 A dynamic workshop led by Mr. M. Nagaraju, Soft Skills Trainer, at Seminar Hall, MT Block, focused on enhancing interpersonal communication, time management, and personal development.

Induction Program from 4th - 5th September,2024