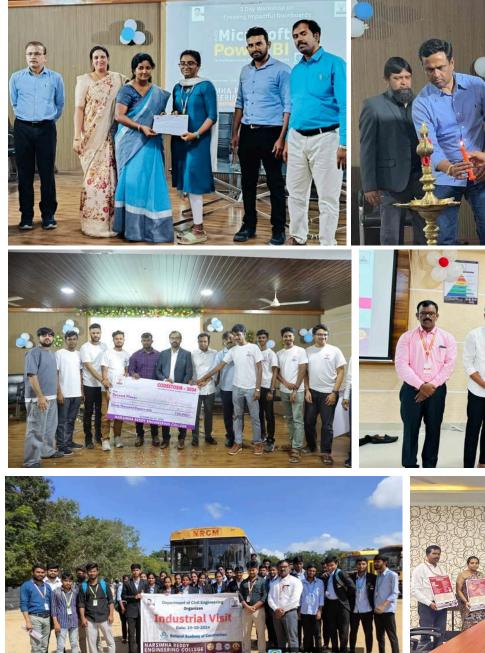

### **3-Day Power BI Workshop on Creating Impactful Dashboards**

NRCM organized a 3-day workshop on "Creating Impactful Dashboards with Microsoft Power BI" from 7th to 9th November 2024, in collaboration with Provoke IT Solutions. The workshop featured Mr. Penta Praveen, Technical Lead at Wipro Technologies, Hyderabad, as the resource person. This event aimed to empower participants with practical skills in data visualization and dashboard creation using Power BI.

### CODESTORM 2024 – National Level 36-Hour Hackathon Challenge

Narsimha Reddy Engineering College is proud to host CODESTORM 2024, an intense 36-hour National Level Hackathon, scheduled on October 26–27, 2024.The event will be graced byDr. R. Sridevi, Professor & Director, Directorate of Entrepreneurship, JNTUH, as theChief Guest.Guests of HonorincludeLavanya Pasunoori, Serial Solopreneur, andAshish Chinthakayala, Managing Director of Path Creators.

### **INDUSTRIAL VISIT**

The Department of Mechanical Engineering at Narsimha Reddy Engineering College organized an industrial visit on October 28, 2024. The visit was to Sri Devi Industrial Bus Body Unit in Dulapally, providing students with an opportunity to "Discover the Power of Innovation through Industrial Visits." This initiative aims to bridge the gap between academic learning and practical industry exposure.