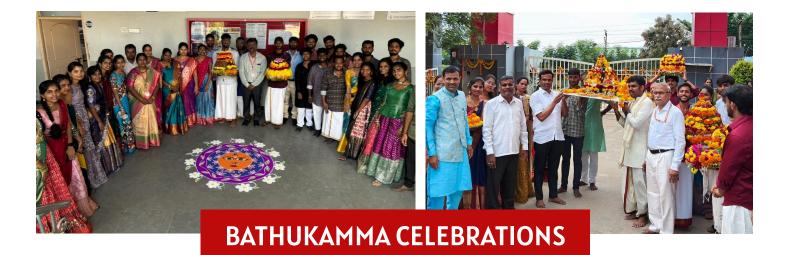

### **BATHUKAMMA CELEBRATIONS - 2024**

At NRCM we have celebrated the Bathukamma festival celebrations grandly in the college, the first prize was won by the EEE DEP.We are so happy for getting the first price in the competition. In this we also participated in food competition in making special dishes for making this occasion more prosperous.